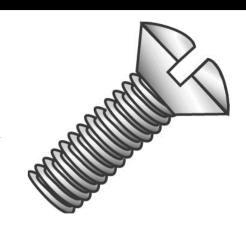

## 10-24 X 2 OHMS PHIL ZINC

UPC: 085937642226 Country of Origin:

UNSPSC: 31161504 Not Available

Commodity: Machine screws

A straight shank fastener with external threads designed to go through a hole or nut that is pre-tapped to form a mating thread for the screw.

Material Steel

Size 10-24 x 2" IN Length 2.000" IN Thread Type 2A External Thread Per Inch 24 TPI **Head Diameter** 0.346" IN Head Height 0.130" IN Head Type **Oval Head Head Color** Silver Finish Zinc Plated Phillips Drive Type Phillips Driver Size #2