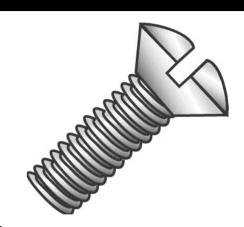

## 8-32 X 2 OHMS PHIL ZINC

UPC: 085937642202 Country of Origin:

UNSPSC: 31161504 Not Available

Commodity: Machine screws

A straight shank fastener with external threads designed to go through a hole or nut that is pre-tapped to form a mating thread for the screw.

Material Steel Size 8-32 x 2" IN Length 2.000" IN Thread Type 2A External Thread Per Inch 32 TPI **Head Diameter** 0.298" IN Head Height 0.114" IN Head Type **Oval Head Head Color** Silver Finish Zinc Plated Phillips Drive Type Phillips Driver Size #2