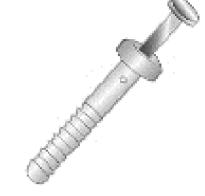

## 1/4 X 2" FH NYLON NAILIN

UPC: 085937612335

UNSPSC: 31162107

Commodity: Nail expansion anchors

Country of Origin:

This is a light duty anchor for use in solid materials such as concrete, brick and block, preferred when fixtures must be attached without chipping the fixture or the masonry.

## **Product Attributes**

Brand Name Minerallac Company

Sub Brand Cully

Type Nail-In Anchor

Application Installation is achieved by inserting the end of the nylon shank into a

pre-drilled hole and hammering the head of the nail until it meets the

head of the anchor body.

 Size
 1/4" x 2" IN

 Diameter
 0.250" IN

 Length
 2.000" IN

 Minimum Embedment
 1.000" IN

Depth

Drill Size 5/16" IN
Head Diameter 0.437" IN
Head Type Flat Head
Material Nylon

Finish No additional finish