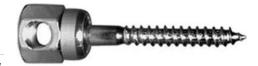

## SIDWNDR SWG200 2" WOOD 1/4" RD

UPC: 085937996558 Country of Origin:

UNSPSC: 31161502

Commodity: Anchor screws

USA

Horizontal threaded rod anchors are installed horizontally into wood and have an internally-threaded head for receiving threaded rod.

## **Product Attributes**

Brand Name Minerallac Company

Sub Brand Cully

Type Threaded Rod Anchor

Special Features One-step installation process reduces installtion time and cost.

Application Installs horizontally into the side of wood structures for hanging

threaded rod.

Material Steel
Size 1/4" IN
Length 2" IN

Head Type 5/8" AF End-Drilled

Head Color Silver
Finish Electro-Zinc
Rod Size 1/4" IN

Item Status: Active
Standard Qty: 25