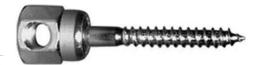

## SIDWNDR SWG100 1" WOOD 1/4" RD

UPC: 085937996541 Country of Origin:

UNSPSC: 31161502

Commodity: Anchor screws

ÚSA

Horizontal threaded rod anchors are installed horizontally into wood and have an internally-threaded head for receiving threaded rod.

## **Product Attributes**

Brand Name Minerallac Company

Sub Brand Cully

Type Threaded Rod Anchor

Special Features One-step installation process reduces installtion time and cost.

Application Installs horizontally into the side of wood structures for hanging

threaded rod.

Material Steel
Size 1/4" IN
Length 1" IN

Head Type 5/8" AF End-Drilled

Head Color Silver
Finish Electro-Zinc
Rod Size 1/4" IN

Item Status: Active
Standard Qty: 25