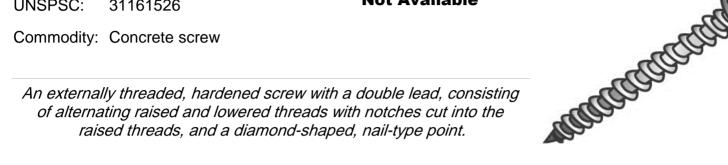

## 12 X 3-1/4 HWH CONCRETE SCREW

UPC: 085937081780

UNSPSC: 31161526

Commodity: Concrete screw

Country of Origin:

**Not Available** 

|                                   | Product Attributes                                  |                               |
|-----------------------------------|-----------------------------------------------------|-------------------------------|
| Brand Name<br>Sub Brand<br>Type   | Minerallac Company<br>Cully<br>Concrete Screw       |                               |
| Material<br>Size<br>Length        | Case Hardened Steel<br>#12 x 3-1/4" IN<br>3.250" IN |                               |
| Thread Type                       | Patented Advance Threadform                         |                               |
| Head Type<br>Head Color<br>Finish | Hex Washer Head<br>Blue<br>Blue Climaseal® Coating  |                               |
|                                   |                                                     |                               |
|                                   |                                                     | Item Status:<br>Standard Qty: |
|                                   |                                                     | Mineral                       |