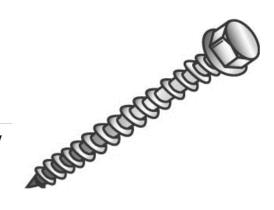

## 61040J

## 12 X 2-1/2 HWH CONCRETE SCREW

UPC: 085937083449 Country of Origin:

UNSPSC: 31161526 Not Available

Commodity: Concrete screw

An externally threaded, hardened screw with a double lead, consisting of alternating raised and lowered threads with notches cut into the raised threads, and a diamond-shaped, nail-type point.

## **Product Attributes**

Brand Name Minerallac Company

Sub Brand Cully

Type Concrete Screw

Material Case Hardened Steel
Size #12 x 2-1/2" IN

Length 2.500" IN

Thread Type Patented Advance Threadform

Head Type Hex Washer Head

Head Color Blue

Finish Blue Climaseal® Coating

Item Status: Active
Standard Qty: 100