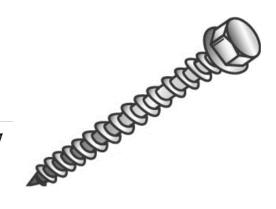

## 12 X 2 HWH CONCRETE SCREW

UPC: 085937083432 Country of Origin:

UNSPSC: 31161526 Not Available

Commodity: Concrete screw

An externally threaded, hardened screw with a double lead, consisting of alternating raised and lowered threads with notches cut into the raised threads, and a diamond-shaped, nail-type point.

## **Product Attributes**

Brand Name Minerallac Company

Sub Brand Cully

Type Concrete Screw

Material Case Hardened Steel

Size  $#12 \times 2$ " IN Length 2.000" IN

Thread Type Patented Advance Threadform

Head Type Hex Washer Head