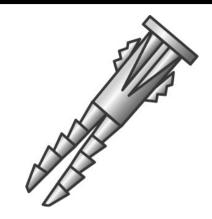

## #10 WINGED YELLOW VINYL ANCHOR

UPC: 085937997326 Country of Origin:

UNSPSC: 31162103 Not Available

Commodity: Wall anchors

An injection-molded anchor with a ribbed shank which resist "backingout" after installation and longitudinal slits along the shaft which allows the anchor to expand when a screw is inserted.

## **Product Attributes**

Brand Name Minerallac Company

Sub Brand Cully

Type Plastic Anchor

Special Features Plastic anchors are a more economical, light-duty part than steel

hollow wall anchors.

Application Designed to be used in sheetrock, plaster, brickwork, concrete, or tile.

The shape of the collar allows plastic anchors to also be used in hollow

materials.

 Size
 #10

 Length
 1.250" IN

 Drill Size
 1/4" IN

 Material
 Plastic

 Finish
 Yellow Dyed

Item Status: Active
Standard Qty: 100