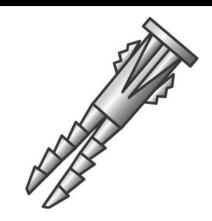

## #6 WINGED YELLOW VINYL ANCHOR

Country of Origin: UPC: 085937997319

**Not Available UNSPSC:** 31162103

Commodity: Wall anchors

An injection-molded anchor with a ribbed shank which resist "backingout" after installation and longitudinal slits along the shaft which allows the anchor to expand when a screw is inserted.

## **Product Attributes**

**Brand Name** Minerallac Company

Sub Brand Cully

Type Plastic Anchor

**Special Features** Plastic anchors are a more economical, light-duty part than steel

hollow wall anchors.

Application Designed to be used in sheetrock, plaster, brickwork, concrete, or tile.

The shape of the collar allows plastic anchors to also be used in hollow

materials.

Size #6 Length 0.750" IN **Drill Size** 3/16" IN Material Plastic Finish

Yellow Dyed

Item Status: Active 100 Standard Qty: