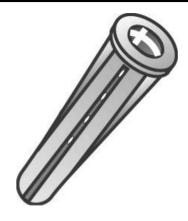

## 6-8 PLASTIC SCREW ANCHOR

UPC: 085937594082

**UNSPSC:** 31162103

Commodity: Wall anchors

Country of Origin:

An injection-molded anchor with a flanged opening at the top end and a cone-shaped body that is cupped at the opposite end.

## **Product Attributes**

**Brand Name** Minerallac Company

Sub Brand Cully

Type Plastic Anchor

Application The conical plastic anchor is a light-duty part that can be used in

drywall, concrete, and hollow block or brick.

Size #6 - #8 3/4" IN Length Minimum Embedment 3/4" IN Depth **Drill Size** 1/8" IN

Material **Engineered Plastic** 

> Item Status: Active Standard Qty: 100