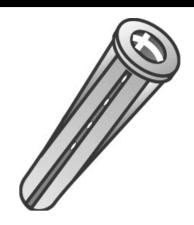

## 6-8 PLASTIC SCREW ANCHOR

UPC: 085937997265 Country of Origin:

UNSPSC: 31162103 Not Available

Commodity: Wall anchors

An injection-molded anchor with a flanged opening at the top end and a cone-shaped body that is cupped at the opposite end.

## **Product Attributes**

Brand Name Minerallac Company

Sub Brand Cully

Type Plastic Anchor

Application The conical plastic anchor is a light-duty part that can be used in

drywall, concrete, and hollow block or brick.

 Size
 #6 - #8

 Length
 0.750" IN

 Minimum Embedment
 0.750" IN

Depth

Drill Size 3/16" IN

Material Engineered Plastic

Tension Strength In 4,000 PSI Concrete: 210 LB; in hollow brick: 180 LB; in solid red

brick: 100 LB