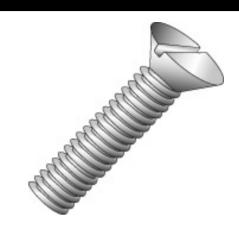

## 8-32 X 3/4 FHMS SLOT BRASS

UPC: 085937563125 Country of Origin:

UNSPSC: 31161504 Taiwan

Commodity: Machine screws

A straight shank fastener with external threads designed to go through a hole or nut that is pre-tapped to form a mating thread for the screw.

Material Brass

Size #8-32 x 3/4" IN Length 0.750" IN Thread Type 2A External Thread Per Inch 32 TPI **Head Diameter** 0.305" IN Head Height 0.082" IN Head Type Flat Head **Head Color** Copper Drive Type Slotted Drive