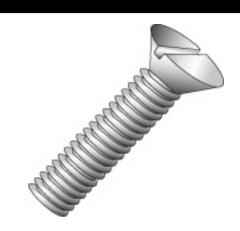

## 6-32 X 3/4 FHMS SLOT BRASS

UPC: 085937561121 Country of Origin:

UNSPSC: 31161504 Taiwan

Commodity: Machine screws

A straight shank fastener with external threads designed to go through a hole or nut that is pre-tapped to form a mating thread for the screw.

Material Brass

Size #6-32 x 3/4" IN Length 0.750" IN Thread Type 2A External Thread Per Inch 32 TPI **Head Diameter** 0.256" IN Head Height 0.068" IN Head Type Flat Head **Head Color** Copper Drive Type Slotted Drive