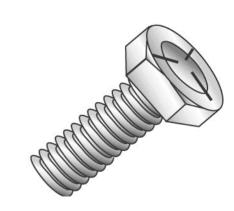

## 3/8-16 X 1/2 GD5 CAP SCREW

UPC: 085937025586 Country of Origin:

UNSPSC: 31161501 Not Available

Commodity: Cap screws

Hex Bolts are externally threaded fasteners designed for insertion through holes in assembled parts, and are normally intended to be tightened or released by torquing a nut.

## **Product Attributes**

Brand Name Minerallac Company

Sub Brand Cully

Type Hex Cap Bolt

Special Features Has three hash marks and is made of medium carbon steel—quenched

and tempered.

Material Grade 5 Steel
Size 3/8-16 x 1/2" IN

Length 1/2" IN Thread Type Coarse Thread Size **16 TPI** Head Width 9/16" IN Head Height 15/64" IN Head Type Hex Head **Head Color** Silver Finish Zinc Plated

Item Status: Active
Standard Qty: 100