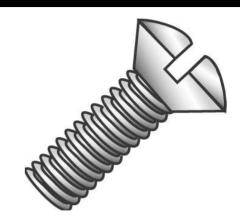

## 6-32 X 1 OHMS SLOT NYLON WHITE

UPC: 085937538161

UNSPSC: 31161525

Commodity: Screw for plastic

Country of Origin:

**USA** 

These short length, oval head, slotted machine screws are designed to fit standard electrical wallplates.

## **Product Attributes**

Brand Name Minerallac Company

Sub Brand Cully

Type Wall Plate Screw

Application Use to install wall plates or as wall plate replacement screws

Special Features Features a finished painted screw head.

Standard N/A

Material Nylon

Size 6-32 x 1" IN

Length 1" IN

Thread Type Fine
Thread Size 6-32 TPI
Head Width 1/4" IN
Head Height 1/8" IN
Head Type Oval Head
Head Color White

Finish N/A Class N/A

Item Status: Active
Standard Qty: 100