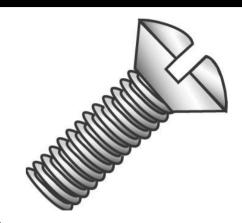

## 6-32 X 1 OHMS SLOT NYLON WHITE

UPC: 085937964526

**UNSPSC:** 

31161525

Commodity: Screw for plastic

Country of Origin:

**USA** 

These short length, oval head, slotted machine screws are designed to fit standard electrical wallplates.

Standard N/A

Material Nylon
Size 6-32 x 1" IN
Length 1" IN
Thread Type Fine
Thread Size 6-32 TPI
Head Width 1/4" IN

Head Width 1/4 IN
Head Height 1/8" IN
Head Type Oval Head
Head Color White
Finish N/A

Class N/A