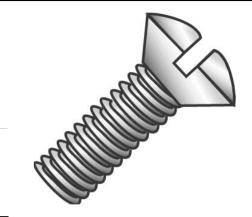

## 6-32 X 1/2 OHMS SLOT NYLON WHI

UPC: 085937997258

UNSPSC: 31161525

Commodity: Screw for plastic

Country of Origin:

These short length, oval head, slotted machine screws are designed to fit standard electrical wallplates.

|                  | Product Attributes                                             |
|------------------|----------------------------------------------------------------|
| Brand Name       | Minerallac Company                                             |
| Sub Brand        | Cully                                                          |
| Туре             | Wall Plate Screw                                               |
| Application      | Use to install wall plates or as wall plate replacement screws |
| Special Features | Features a finished painted screw head.                        |
| Material         | Nylon                                                          |
| Size             | 6-32 x 1/2" IN                                                 |
| Length           | 1/2" IN                                                        |
| Thread Type      | Fine                                                           |
| Thread Size      | 6-32 TPI                                                       |
| Head Width       | 1/4" IN                                                        |
| Head Height      | 1/8" IN                                                        |
| Head Type        | Oval Head                                                      |
| Head Color       | White                                                          |
|                  |                                                                |
|                  |                                                                |
|                  |                                                                |
|                  |                                                                |
|                  |                                                                |
|                  |                                                                |
|                  |                                                                |
|                  |                                                                |
|                  |                                                                |