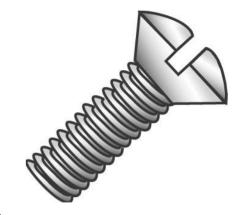

## 6-32 X 1 OHMS SLOT NYLON IVORY

UPC: 085937537164

UNSPSC: 31161525

Commodity: Screw for plastic

Country of Origin:

These short length, oval head, slotted machine screws are designed to fit standard electrical wallplates.

Standard N/A
Material Nylon
Size 6-32 x 1" IN

Length 1" IN Thread Type Fine

Thread Size 6-32 TPI

Head Width 1/4" IN Head Height 1/8" IN

Head Type Oval Head

Head Color Ivory

Finish N/A Class N/A

Item Status: Active
Standard Qty: 100