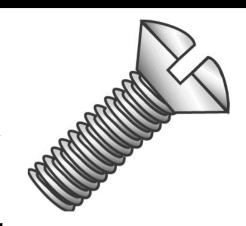

## 6-32 X 1 OHMS SLOT 18-8 SS

UPC: 085937997234

UNSPSC: 31161525

Commodity: Screw for plastic

Country of Origin:

**USA** 

These short length, oval head, slotted machine screws are designed to fit standard electrical wallplates.

## **Product Attributes**

Brand Name Minerallac Company

Sub Brand Cully

Type Wall Plate Screw

Application Use to install wall plates or as wall plate replacement screws

Special Features Features a finished painted screw head.

Material 18-8 Stainless Steel

Size 6-32 x 1" IN 1" IN Length Thread Type Fine Thread Size 6-32 TPI Head Width 1/4" IN Head Height 1/8" IN Head Type **Oval Head Head Color** Stainless Finish Stainless Steel