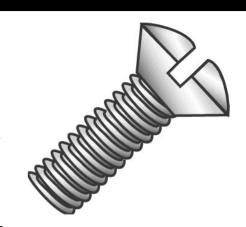

## 6-32 X 1/2 OHMS SLOT 18-8 SS

UPC: 085937997227 Country of Origin:

UNSPSC: 31161525 Not Available

Commodity: Screw for plastic

These short length, oval head, slotted machine screws are designed to fit standard electrical wallplates.

Material 18-8 Stainless Steel Size 6-32 x 1/2" IN 1/2" IN Length Thread Type Fine Thread Size 6-32 TPI Head Width 1/4" IN Head Height 1/8" IN Head Type **Oval Head Head Color** Stainless Finish Stainless Steel