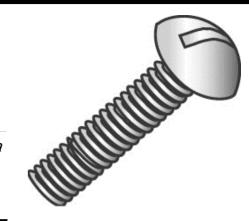

## 53108J

## 3/8-16 x 1/2 RHMS SLOT ZP

UPC: 085937083241 Country of Origin:

UNSPSC: 31161504 Not Available

Commodity: Machine screws

A straight shank fastener with external threads designed to go through a hole or nut that is pre-tapped to form a mating thread for the screw.

## **Product Attributes**

Brand Name Minerallac Company

Sub Brand Cully

Type Machine Screw

Material Steel

Size 3/8-16 x 1/2" IN 0.500" IN Length Thread Size 16 TPI Head Height 0.246" IN Head Type **Round Head Head Color** Silver Finish Zinc Plated Drive Type Slotted **Head Diameter** 0.689" IN