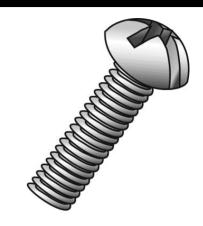

## 53032C

## 1/4-20 X 2 RHMS SLOT/PHIL ZINC

UPC: 085937997210 Country of Origin:

UNSPSC: 31161504 Not Available

Commodity: Machine screws

A straight shank fastener with external threads designed to go through a hole or nut that is pre-tapped to form a mating thread for the screw.

## **Product Attributes**

Brand Name Minerallac Company

Sub Brand Cully

Type Machine Screw

Application For use with a pre-tapped hole or with a nut.

Material Steel
Size 1/4-20
Length 2"

Thread Type 2A External Threads

Thread Size 20
Head Height 0.175"
Head Type Round Head
Head Color Silver
Finish Zinc Plated

Drive Type Phillips/Slotted Combo

Driver Size #3
Head Diameter 0.472"

Item Status: Active
Standard Qty: 100