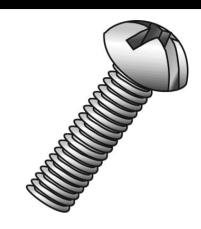

## 1/4-20 X 1-1/2 RHMS SLOT/PHIL

UPC: 085937997203 Country of Origin:

UNSPSC: 31161504 Not Available

Commodity: Machine screws

A straight shank fastener with external threads designed to go through a hole or nut that is pre-tapped to form a mating thread for the screw.

## **Product Attributes**

Brand Name Minerallac Company

Sub Brand Cully

Type Machine Screw

Application For use with a pre-tapped hole or with a nut.

Material Steel
Size 1/4-20
Length 1-1/2"

Thread Type 2A External Threads

Thread Size 20
Head Height 0.175"
Head Type Round Head
Head Color Silver
Finish Zinc Plated

Drive Type Phillips/Slotted Combo

Driver Size #3
Head Diameter 0.472"

Item Status: Active
Standard Qty: 100