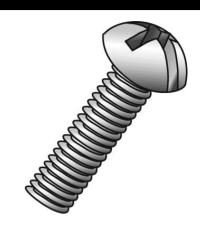

## 1/4-20 X 1-1/4 RHMS SLOT/PHIL

UPC: 085937997197 Country of Origin:

UNSPSC: 31161504 Not Available

Commodity: Machine screws

A straight shank fastener with external threads designed to go through a hole or nut that is pre-tapped to form a mating thread for the screw.

## **Product Attributes**

Brand Name Minerallac Company

Sub Brand Cully

Type Machine Screw

Application For use with a pre-tapped hole or with a nut.

Material Steel
Size 1/4-20
Length 1-1/4"

Thread Type 2A External Threads

Thread Size 20
Head Height 0.175"
Head Type Round Head
Head Color Silver
Finish Zinc Plated

Drive Type Phillips/Slotted Combo

Driver Size #3
Head Diameter 0.472"

Item Status: Active
Standard Qty: 100