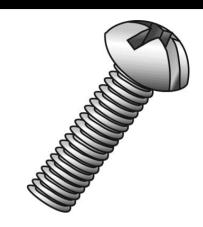

## 1/4-20 X 1 RHMS SLOT/PHIL ZINC

UPC: Country of Origin: 085937997180

**Not Available UNSPSC:** 31161504

Commodity: Machine screws

A straight shank fastener with external threads designed to go through a hole or nut that is pre-tapped to form a mating thread for the screw.

## **Product Attributes**

**Brand Name** Minerallac Company

Sub Brand Cully

Type Machine Screw

Application For use with a pre-tapped hole or with a nut.

Material Steel Size 1/4-20 1" Length

Thread Type 2A External Threads

Thread Size 20 Head Height 0.175" Head Type Round Head **Head Color** Silver Finish Zinc Plated

Drive Type Phillips/Slotted Combo

**Driver Size Head Diameter** 0.472"

> Item Status: Active Standard Qty: 100