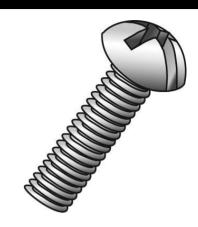

## 1/4-20 X 1/2 RHMS SLOT/PHIL ZI

UPC: 085937530080 Country of Origin:

UNSPSC: 31161504 China

Commodity: Machine screws

A straight shank fastener with external threads designed to go through a hole or nut that is pre-tapped to form a mating thread for the screw.

## **Product Attributes**

Brand Name Minerallac Company

Sub Brand Cully

Type Machine Screw

Special Features N/A

Application For use with a pre-tapped hole or with a nut.

Standard N/A
Material Steel
Size 1/4-20
Length 1/2"

Thread Type 2A External Threads

Thread Size 20
Head Width N/A
Head Height 0.175"
Head Type Round Head
Head Color Silver
Finish Zinc Plated
Class N/A

Drive Type Phillips/Slotted Combo

Driver Size #3
Head Diameter 0.472"
Meets/Exceeds N/A