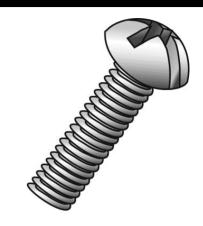

## 53008C

## 1/4-20 X 1/2 RHMS SLOT/PHIL ZI

UPC: 085937997166 Country of Origin:

UNSPSC: 31161504 Not Available

Commodity: Machine screws

A straight shank fastener with external threads designed to go through a hole or nut that is pre-tapped to form a mating thread for the screw.

## **Product Attributes**

Brand Name Minerallac Company

Sub Brand Cully

Type Machine Screw

Application For use with a pre-tapped hole or with a nut.

Material Steel
Size 1/4-20
Length 1/2"

Thread Type 2A External Threads

Thread Size 20
Head Height 0.175"
Head Type Round Head
Head Color Silver
Finish Zinc Plated

Drive Type Phillips/Slotted Combo

Driver Size #3
Head Diameter 0.472"

Item Status: Active
Standard Qty: 100