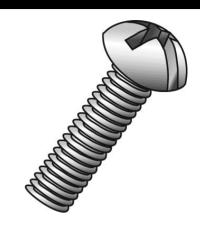

## 53006C

## 1/4-20 X 3/8 RHMS SLOT/PHIL ZI

UPC: 085937997159 Country of Origin:

UNSPSC: 31161504 Not Available

Commodity: Machine screws

A straight shank fastener with external threads designed to go through a hole or nut that is pre-tapped to form a mating thread for the screw.

## **Product Attributes**

Brand Name Minerallac Company

Sub Brand Cully

Type Machine Screw

Application For use with a pre-tapped hole or with a nut.

Material Steel
Size 1/4-20
Length 3/8"

Thread Type 2A External Threads

Thread Size 20
Head Height 0.175"
Head Type Round Head
Head Color Silver
Finish Zinc Plated

Drive Type Phillips/Slotted Combo

Driver Size #3
Head Diameter 0.472"

Item Status: Active
Standard Qty: 100