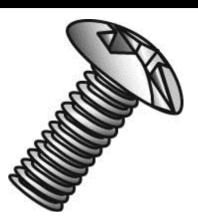

## 52733

UPC: 085937527332

UNSPSC: 31161504

Commodity: Machine screws

Country of Origin:

10-32X2 THMS PHIL ZP

Not Available

A straight shank fastener with external threads designed to go through a hole or nut that is pre-tapped to form a mating thread for the screw.

Active

Minerallac Company Tel: 800-927-3293 Fax: 800-824-8942 www.minerallac.com

REDMURE

|               | <b>Product Attributes</b> |              |
|---------------|---------------------------|--------------|
| Brand Name    | Minerallac Company        |              |
| Sub Brand     | Cully                     |              |
| Туре          | Machine Screw             |              |
| Material      | Steel                     |              |
| Size          | #10-32 x 2" IN            |              |
| Length        | 2.000" IN                 |              |
| Thread Size   | 32 TPI                    |              |
| Head Height   | 0.130" IN                 |              |
| Head Type     | Round Head                |              |
| Head Color    | Silver                    |              |
| Finish        | Zinc Plated               |              |
| Drive Type    | Slotted                   |              |
| Head Diameter | 0.346" IN                 |              |
|               |                           |              |
|               |                           |              |
|               |                           |              |
|               |                           |              |
|               |                           |              |
|               |                           |              |
|               |                           |              |
|               |                           |              |
|               |                           | Item Status: |
|               |                           |              |
|               |                           |              |
|               |                           |              |
|               |                           |              |
|               |                           | Miner        |
|               |                           |              |
|               |                           | Tel:         |
|               |                           | Fax:         |