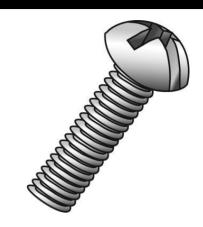

## 10-24 X 2 RHMS SLOT/PHIL ZINC

UPC: 085937526328 Country of Origin:

UNSPSC: 31161504 China

Commodity: Machine screws

A straight shank fastener with external threads designed to go through a hole or nut that is pre-tapped to form a mating thread for the screw.

## **Product Attributes**

Brand Name Minerallac Company

Sub Brand Cully

Type Machine Screw

Application Machine screws form a fastening that is superior in strength to spaced

thread screws. For use with a pre-tapped hole or with a nut.

Material Steel

Size 10-24 x 2" IN Length 2.000" IN Thread Type 2A External Thread Per Inch 24 TPI **Head Diameter** 0.346" IN Head Height 0.130" IN Head Type **Round Head Head Color** Silver Finish Zinc Plated

Drive Type Slotted / Phillips Combo

Phillips Driver Size #2

Item Status: Active
Standard Qty: 50