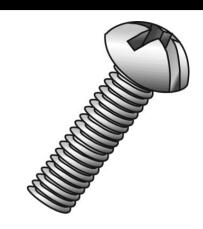

## 10-24 X 2 RHMS SLOT/PHIL ZINC

UPC: 085937964922 Country of Origin:

UNSPSC: 31161504 China

Commodity: Machine screws

A straight shank fastener with external threads designed to go through a hole or nut that is pre-tapped to form a mating thread for the screw.

## **Product Attributes**

Brand Name Minerallac Company

Sub Brand Cully

Type Machine Screw

Application Machine screws form a fastening that is superior in strength to spaced

thread screws. For use with a pre-tapped hole or with a nut.

Material Steel

Size 10-24 x 2" IN Length 2.000" IN Thread Type 2A External Thread Per Inch 24 TPI **Head Diameter** 0.346" IN Head Height 0.130" IN Head Type **Round Head Head Color** Silver Finish Zinc Plated

Drive Type Slotted / Phillips Combo

Phillips Driver Size #2

Item Status: Active
Standard Qty: 100