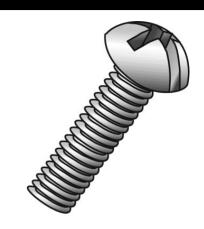

## 10-24 X 1-1/4 RHMS SLOT/PHIL Z

UPC: 085937961372 Country of Origin:

UNSPSC: 31161504 China

Commodity: Machine screws

A straight shank fastener with external threads designed to go through a hole or nut that is pre-tapped to form a mating thread for the screw.

## **Product Attributes**

Brand Name Minerallac Company

Sub Brand Cully

Type Machine Screw

Application Machine screws form a fastening that is superior in strength to spaced

thread screws. For use with a pre-tapped hole or with a nut.

Material Stee

 Size
 10-24 x 1-1/4" IN

 Length
 1.250" IN

 Thread Type
 2A External

 Thread Per Inch
 24 TPI

Head Diameter 0.346" IN
Head Height 0.130" IN
Head Type Round Head
Head Color Silver
Finish Zinc Plated

Drive Type Slotted / Phillips Combo

Phillips Driver Size #2

Item Status: Active
Standard Qty: 100