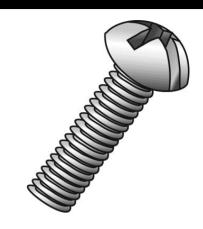

## 10-24 X 3/4 RHMS SLOT/PHIL ZIN

UPC: 085937997067 Country of Origin:

UNSPSC: 31161504 Not Available

Commodity: Machine screws

A straight shank fastener with external threads designed to go through a hole or nut that is pre-tapped to form a mating thread for the screw.

## **Product Attributes**

Brand Name Minerallac Company

Sub Brand Cully

Type Machine Screw

Application Machine screws form a fastening that is superior in strength to spaced

thread screws. For use with a pre-tapped hole or with a nut.

Material Stee

Size 10-24 x 3/4" IN Length 0.750" IN Thread Type 2A External Thread Per Inch 24 TPI **Head Diameter** 0.346" IN Head Height 0.130" IN Head Type **Round Head Head Color** Silver Finish Zinc Plated

Drive Type Slotted / Phillips Combo

Phillips Driver Size #2

Item Status: Active
Standard Qty: 100