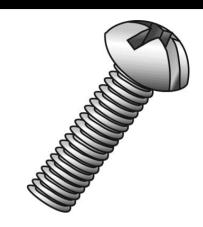

## 8-32 X 1 RHMS SLOT/PHIL ZINC

UPC: Country of Origin: 085937997012

**Not Available UNSPSC:** 31161504

Commodity: Machine screws

A straight shank fastener with external threads designed to go through a hole or nut that is pre-tapped to form a mating thread for the screw.

Material Steel Size 8-32 x 1" IN Length 1.000" IN Thread Type 2A External Thread Per Inch 32 TPI **Head Diameter** 0.298" IN Head Height 0.114" IN Head Type **Round Head Head Color** Silver Finish Zinc Plated

Drive Type Slotted / Phillips Combo

Phillips Driver Size

Item Status: Active Standard Qty: 100