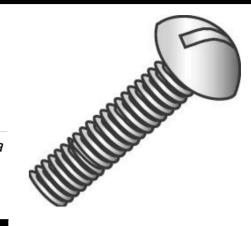

## 52356

## 8-32 X 3-1/2 RHMS SLOT ZP

UPC: 085937523563 Country of Origin:

UNSPSC: 31161504 Taiwan

Commodity: Machine screws

A straight shank fastener with external threads designed to go through a hole or nut that is pre-tapped to form a mating thread for the screw.

## **Product Attributes**

Brand Name Minerallac Company

Sub Brand Cully

Type Machine Screw

Application Machine screws form a fastening that is superior in strength to spaced

thread screws. For use with a pre-tapped hole or with a nut.

Material Steel

Size 8-32 x 3-1/2" IN Length 3.500" IN Thread Type 2A External Thread Per Inch 32 TPI **Head Diameter** 0.298" IN Head Height 0.114" IN Head Type **Round Head Head Color** Silver Finish Zinc Plated Drive Type Slotted Phillips Driver Size #2