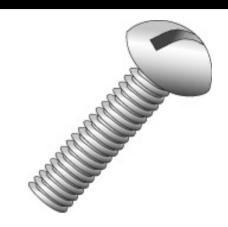

## 1/4-20x2 RHMS SLOT BRASS

UPC: 085937518323 Country of Origin:

UNSPSC: 31161504 Japan

Commodity: Machine screws

A straight shank fastener with external threads designed to go through a hole or nut that is pre-tapped to form a mating thread for the screw.

## **Product Attributes**

Brand Name Minerallac Company

Sub Brand Cully

Type Brass Machine Screws

Application Machine screws form a fastening that is superior in strength to spaced

thread screws. For use with a pre-tapped hole or with a nut.

Material Brass

Size 1/4-20 x 2" IN Length 2.000" IN

Thread Type 2A External Threads

Thread Size 20 TPI
Head Width 0.354" IN
Head Height 0.096" IN
Head Type Round Head
Head Color Copper
Drive Type Slotted