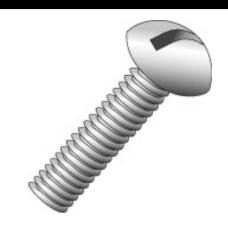

## 1/4-20 X 1/2 RHMS SLOT BRASS

UPC: 085937518088 Country of Origin:

UNSPSC: 31161504 Japan

Commodity: Machine screws

A straight shank fastener with external threads designed to go through a hole or nut that is pre-tapped to form a mating thread for the screw.

## **Product Attributes**

Brand Name Minerallac Company

Sub Brand Cully

Type Brass Machine Screws

Application Machine screws form a fastening that is superior in strength to spaced

thread screws. For use with a pre-tapped hole or with a nut.

Material Brass

Size 1/4-20 x 1/2" IN Length 0.500" IN

Thread Type 2A External Threads

Thread Size 20 TPI
Head Width 0.354" IN
Head Height 0.096" IN
Head Type Round Head
Head Color Copper
Drive Type Slotted