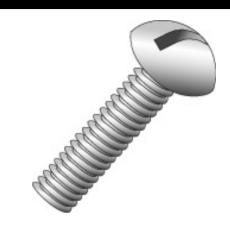

## 10-24 X 1-1/2 RHMS SLOT BRASS

UPC: 085937515247 Country of Origin:

UNSPSC: 31161504 Japan

Commodity: Machine screws

A straight shank fastener with external threads designed to go through a hole or nut that is pre-tapped to form a mating thread for the screw.

Material Brass

Size #10 x 1-1/2" IN Length 1.500" IN

Thread Type 2A External Threads

Thread Size 24 TPI
Head Width 0.354" IN
Head Height 0.096" IN
Head Type Round Head
Head Color Copper
Drive Type Slotted