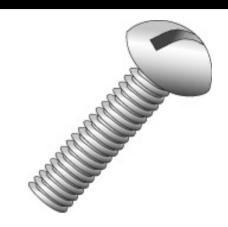

## 8-32 X 2 RHMS SLOT BRASS

UPC: 085937514325 Country of Origin:

UNSPSC: 31161504 Japan

Commodity: Machine screws

A straight shank fastener with external threads designed to go through a hole or nut that is pre-tapped to form a mating thread for the screw.

Material **Brass** Size 8-32 x 2" IN Length 2.000" IN Thread Type 2A External Thread Per Inch 32 TPI **Head Diameter** 0.298" IN Head Height 0.114" IN Head Type **Round Head Head Color** Copper Drive Type Slotted Drive