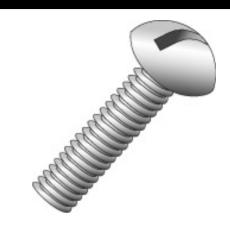

## 8-32 X 3/4 RHMS SLOT BRASS

UPC: 085937514127 Country of Origin:

UNSPSC: 31161504 Japan

Commodity: Machine screws

A straight shank fastener with external threads designed to go through a hole or nut that is pre-tapped to form a mating thread for the screw.

Material Brass

Size 8-32 x 3/4" IN Length 0.750" IN Thread Type 2A External Thread Per Inch 32 TPI **Head Diameter** 0.298" IN Head Height 0.114" IN Head Type **Round Head Head Color** Copper Drive Type Slotted Drive