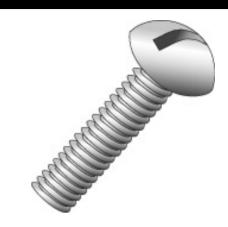

## 6-32 X 1/2 RHMS SLOT BRASS

UPC: 085937512086 Country of Origin:

UNSPSC: 31161504 Japan

Commodity: Machine screws

A straight shank fastener with external threads designed to go through a hole or nut that is pre-tapped to form a mating thread for the screw.

Material Brass

Size 6-32 x 1/2" IN Length 0.500" IN Thread Type 2A External Thread Per Inch 32 TPI **Head Diameter** 0.250" IN Head Height 0.097" IN Head Type **Round Head Head Color** Copper Drive Type Slotted Drive