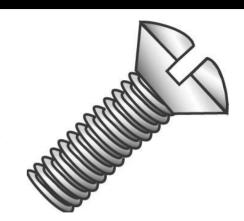

## 6-32 X 3/4 OHMS SLOT BROWN

UPC: 085937511140 Country of Origin:

UNSPSC: 31161525 Taiwan

Commodity: Screw for plastic

These short length, oval head, slotted machine screws are designed to fit standard electrical wallplates.

## **Product Attributes**

Brand Name Minerallac Company

Sub Brand Cully

Type Wall Plate Screw

Application Use to install wall plates or as wall plate replacement screws

Special Features Features a finished painted screw head.

Standard N/A Material Steel

Size 6-32 x 3/4" IN

Length 3/4" IN

Thread Type Fine

Thread Size 6-32 TPI

Head Width 1/4" IN

Head Height 1/8" IN

Head Type Oval Head