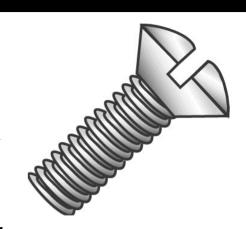

## 6-32 X 3/4 OHMS SLOT BROWN

UPC: 085937961129 Country of Origin:

UNSPSC: 31161525 Taiwan

Commodity: Screw for plastic

These short length, oval head, slotted machine screws are designed to fit standard electrical wallplates.

Material Steel

Size 6-32 x 3/4" IN 3/4" IN Length Thread Type Fine Thread Size 6-32 TPI Head Width 1/4" IN Head Height 1/8" IN Head Type **Oval Head Head Color** Brown

Item Status: Active
Standard Qty: 100