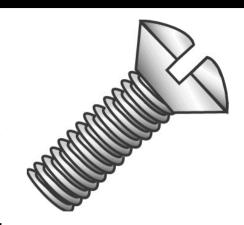

## 6-32 X 1/2 OHMS SLOT BROWN

UPC: Country of Origin: 085937996336

**UNSPSC:** 31161525

Commodity: Screw for plastic

These short length, oval head, slotted machine screws are designed to fit standard electrical wallplates.

Material

6-32 x 1/2" IN Size 1/2" IN Length Thread Type Fine Thread Size 6-32 TPI Head Width 1/4" IN Head Height 1/8" IN Head Type **Oval Head Head Color** Brown

> Item Status: Active Standard Qty: 100