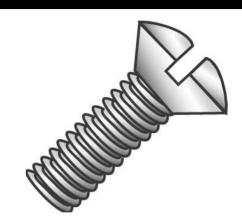

## 6-32 X 1/2 OHMS SLOT WHITE

UPC: 085937511096 Country of Origin:

UNSPSC: 31161525 Taiwan

Commodity: Screw for plastic

These short length, oval head, slotted machine screws are designed to fit standard electrical wallplates.

Standard N/A Material Steel

Size 6-32 x 1/2" IN

Length 1/2" IN

Thread Type Fine

Thread Size 6-32 TPI

Head Width 1/4" IN

Head Height 1/8" IN

Head Type Oval Head