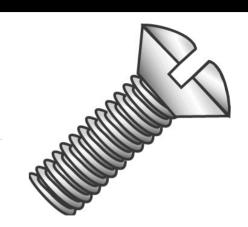

## 6-32 X 1/2 OHMS SLOT WHITE

UPC: 085937996329 Country of Origin:

UNSPSC: 31161525 Not Available

Commodity: Screw for plastic

These short length, oval head, slotted machine screws are designed to fit standard electrical wallplates.

Material Steel

6-32 x 1/2" IN Size 1/2" IN Length Thread Type Fine Thread Size 6-32 TPI Head Width 1/4" IN Head Height 1/8" IN Head Type **Oval Head Head Color** White

Item Status: Active
Standard Qty: 100