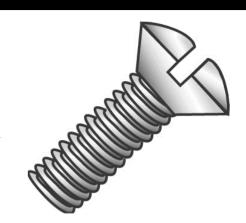

## 6-32 X 1/2 OHMS SLOT IVORY

UPC: 085937995780 Country of Origin:

UNSPSC: 31161525 Not Available

Commodity: Screw for plastic

These short length, oval head, slotted machine screws are designed to fit standard electrical wallplates.

Material Steel

6-32 x 1/2" IN Size 1/2" IN Length Thread Type Fine Thread Size 6-32 TPI Head Width 1/4" IN Head Height 1/8" IN Head Type **Oval Head Head Color** Ivory

> Item Status: Active Standard Qty: 100