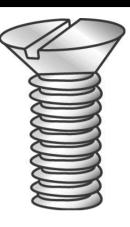

## 8-32 X 1-1/2 FHMS SLOT ZP

UPC: 085937995766 Country of Origin:

UNSPSC: 31161504

Commodity: Machine screws

USA

A straight shank fastener with external threads designed to go through a hole or nut that is pre-tapped to form a mating thread for the screw.

## **Product Attributes**

Brand Name Minerallac Company

Sub Brand Cully

Type Machine Screw

Application For use with a pre-tapped hole or with a nut.

Material Steel
Size 8-32
Length 1-1/2"

Thread Type 2A External Threads

Thread Size 32 Head Height 0.100" Head Type Flat Head **Head Color** Silver Finish Zinc Plated Drive Type Slotted **Driver Size** #8 - #10 **Head Diameter** 0.312"

Item Status: Active
Standard Qty: 100