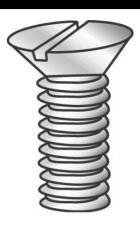

## 6-32 X 1 FHMS SLOT ZP

UPC: 085937995711 Country of Origin:

UNSPSC: 31161504 Not Available

Commodity: Machine screws

A straight shank fastener with external threads designed to go through a hole or nut that is pre-tapped to form a mating thread for the screw.

## **Product Attributes**

Brand Name Minerallac Company

Sub Brand Cully

Type Machine Screw

Special Features For use with a pre-tapped hole or with a nut.

Material Steel Size 6-32 Length 1"

Thread Type 2A External Threads

Thread Size 32 Head Height 0.083" Head Type Flat Head **Head Color** Silver Finish Zinc Plated Drive Type Slotted **Driver Size** #6 - #8 **Head Diameter** 0.262"

Item Status: Active
Standard Qty: 100